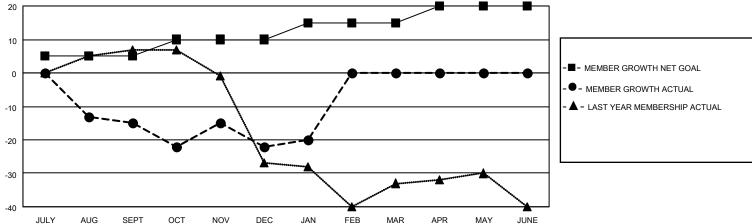

## MONTHLY MEMBERSHIP PROGRESS REPORT

LOCATION ILLINOIS District 1 D Results as of: 1/31/2023

| Clubs RESULTS FOR 2022-2023 |   |   |   | Members RESULTS FOR 2022-2023 |   |    |    |
|-----------------------------|---|---|---|-------------------------------|---|----|----|
|                             |   |   |   |                               |   |    |    |
| JULY/AUG/SEPT               | 0 | 0 | 1 | JULY/AUG/SEPT                 | 5 | 31 | 39 |
| OCT/NOV/DEC                 | 0 | 0 | 0 | OCT/NOV/DEC                   | 5 | 27 | 31 |
| JAN/FEB/MAR                 | 1 | 0 | 0 | JAN/FEB/MAR                   | 5 | 4  | 2  |
| APR/MAY/JUNE                | 1 | 0 | 0 | APR/MAY/JUNE                  | 5 | 0  | 0  |